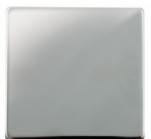

RLM screwless cover plates are available in seven standard finishes - shown left. Custom finishes and double gang plates are subject to extended lead times.

# COVER PLATES - RLM Range

SCREWLESS COVER PLATES FOR RAKO RCM OR RNC CONTROL MODULES

Standard cover plate finishes

Satin Stainless Steel

Polished Stainless Steel

Polished Brass

Chocolate Bronze

Matt Black