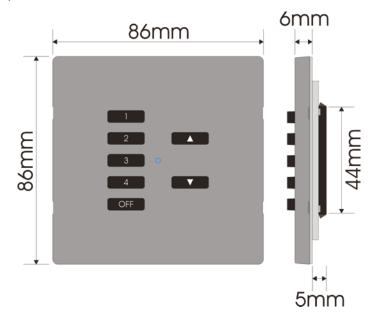

## Screwless cover plate options

The RLM range of screwless cover plates for the RCM and RNC 50x50mm push-button control modules are suitable for flush mount fixing into a standard 25mm deep UK back box, using the grid supplied.