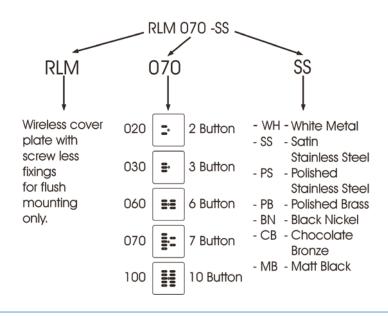

RLM screwless cover plates are available in seven standard finishes - shown left. Custom finishes and double gang plates are subject to extended lead times.