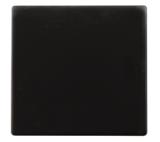

RLM screwless cover plates are available in seven standard finishes - shown left. Custom finishes and double gang plates are subject to extended lead times.

# COVER PLATES - RLM Range

SCREWLESS COVER PLATES FOR RAKO RCM OR RNC CONTROL MODULES

Standard cover plate finishes

Satin Stainless Steel

Polished Stainless Steel

Polished Brass

Chocolate Bronze

Matt Black