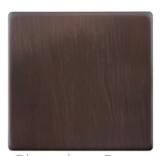

RLM screwless cover plates are available in seven standard finishes - shown left. Custom finishes and double gang plates are subject to extended lead times.

# COVER PLATES - RLM Range

SCREWLESS COVER PLATES FOR RAKO RCM OR RNC CONTROL MODULES

Standard cover plate finishes

Satin Stainless Steel

Polished Stainless Steel

Polished Brass

Chocolate Bronze

Matt Black