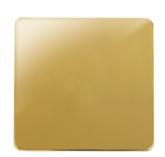

RLM screwless cover plates are available in seven standard finishes - shown left. Custom finishes and double gang plates are subject to extended lead times.

# COVER PLATES - RLM Range

SCREWLESS COVER PLATES FOR RAKO RCM OR RNC CONTROL MODULES

Standard cover plate finishes

Satin Stainless Steel

Polished Stainless Steel

Polished Brass

Chocolate Bronze

Matt Black