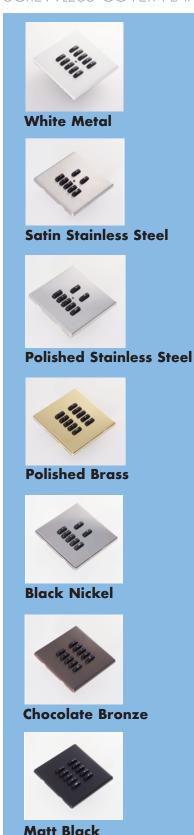

RLM screwless cover plates are available in seven standard finishes - shown left. Custom finishes and double gang plates are subject to extended lead times.

# COVER PLATES - RLM Range

SCREWLESS COVER PLATES FOR RAKO RCM OR RNC CONTROL MODULES

Standard cover plate finishes

Satin Stainless Steel

Polished Stainless Steel

Polished Brass

Chocolate Bronze

Matt Black

Matt White

Black Nickel

Custom cover plate finishes - allow six weeks lead time.

Antique Brass

Bronze Antique

Bronze Satin Stainless

Jordan Bronze

Satin Brass