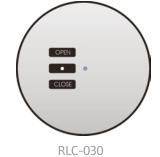

Two (RLC-020), three (RLC-030), six (RLC-060), seven (RLC-070) or ten (RLC-100) button handheld cover plate kit.

The RLC-XXX range of handheld cover plates are available in all standard button configurations and are compatible with the following keypads:

RLC-030 - Three buttons - For use with: RCM-030

RLC-060 - Six buttons - For use with: RCM-060

Note: All RLC-XXX units come with brushed stainless steel cover plates.

Wireless data sheet

WIRELESS HANDHELD ENCLOSURE & COVER PLATE KIT