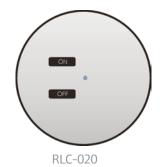

Two (RLC-020), three (RLC-030), six (RLC-060), seven (RLC-070) or ten (RLC-100) button handheld cover plate kit.

The RLC-XXX range of handheld cover plates are available in all standard button configurations and are compatible with the following keypads:

RLC-070 - Seven button - For use with: RCM-070, RNC-070, RCM-071, RCM-072, RCM-Audio

RLC-100 - Ten button - For use with: RCM-100, RNC-100, RCM-101, RCM-102, RCM-103

RLC-020 - Two button - For use with: RCM-020, RNC-020