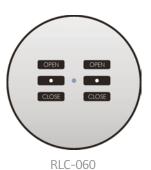

Two (RLC-020), three (RLC-030), six (RLC-060), seven (RLC-070) or ten (RLC-100) button handheld cover plate kit.

The RLC-XXX range of handheld cover plates are available in all standard button configurations and are compatible with the following keypads:

RLC-030 - Three buttons - For use with: RCM-030

RLC-060 - Six buttons - For use with: RCM-060

Note: All RLC-XXX units come with brushed stainless steel cover plates.

Wireless data sheet

WIRELESS HANDHELD ENCLOSURE & COVER PLATE KIT