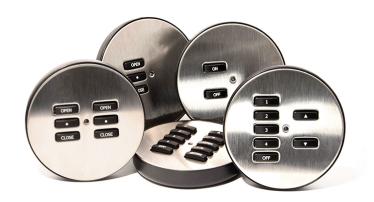

## WHAT IS IT?

The RLC range of handheld cover plate kits offer a portable alternative to the wall mounted cover plate kits.

They are designed to fit a single RCM/RNC wireless control module.

Standard button configurations are available covering lighting, curtain/blind and combined button configurations.

Two (RLC-020), three (RLC-030), six (RLC-060), seven (RLC-070) or ten (RLC-100) button handheld cover plate kit.

The RLC-XXX range of handheld cover plates are available in all standard button configurations and are compatible with the following keypads:

RLC-070 - Seven button - For use with: RCM-070, RNC-070, RCM-071, RCM-072, RCM-Audio

RLC-100 - Ten button - For use with: RCM-100, RNC-100, RCM-101, RCM-102, RCM-103

RLC-020 - Two button - For use with: RCM-020, RNC-020

RLC-030 - Three buttons - For use with: RCM-030

RLC-060 - Six buttons - For use with: RCM-060

Note: All RLC-XXX units come with brushed stainless steel cover plates.

Wireless data sheet

WIRELESS HANDHELD ENCLOSURE & COVER PLATE KIT