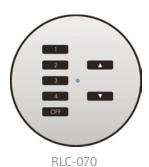

Two (RLC-020), three (RLC-030), six (RLC-060), seven (RLC-070) or ten (RLC-100) button handheld cover plate kit.

The RLC-XXX range of handheld cover plates are available in all standard button configurations and are compatible with the following keypads:

RLC-070 - Seven button - For use with: RCM-070, RNC-070, RCM-071, RCM-072, RCM-Audio

RLC-100 - Ten button - For use with: RCM-100, RNC-100, RCM-101, RCM-102, RCM-103

RLC-020 - Two button - For use with: RCM-020, RNC-020