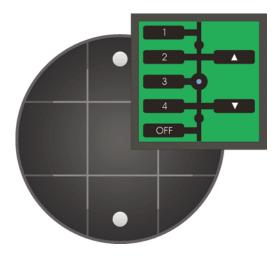

RLC-030 - Three buttons - For use with: RCM-030

RLC-060 - Six buttons - For use with: RCM-060

Note: All RLC-XXX units come with brushed stainless steel cover plates.

Wireless data sheet

WIRELESS HANDHELD ENCLOSURE & COVER PLATE KIT

## **Dimensions**

78mm diameter 15mm depth

Note: For full range of button layouts available refer to: RCM and RNC Wireless module button legend options. Custom button etching is also available.

telephone +44 (0) 1634 226666 fax +44 (0) 1634 226667 www.rakocontrols.com